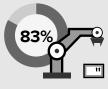

# **Did you Know?**

Receiving is going to get more complex. Eightythree percent report they will increase number of SKUs carried by 2024.

By 2024, 81% of warehouse decision makers plan to expand returns management operations.

Source: Warehousing Vision Study, Zebra Technologies, 2019