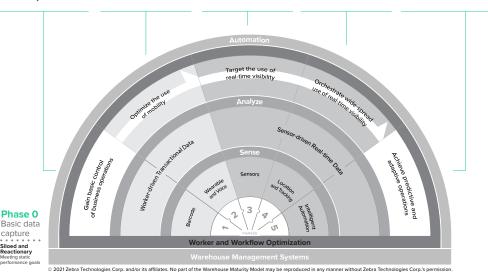

### Phase 2

More cycle counting per shift with ergonomic scanning, large intuitive touch screen and team communication. Replace damaged or lost labels on the spot.

### Phase 3

Eliminate counting errors from the start by automating data capture for critical inbound

Gain nearly 100% location-level accuracy for goods and returnable assets for a broad area.

Go beyond counting inventory. Data fused together, gives frontline cycle counters the full picture of the state of the inventory.

Modernize your business with the proven strategic framework of the Warehouse Maturity Model. Zebra's broad portfolio of purpose-built hardware, software solutions and services will boost your bottom line and help you meet your KPIs.