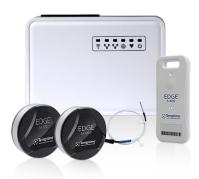

- With Bluetooth® connectivity, read data easily on a mobile device with our EDGEVue app or via our Gateway through packaging, vehicles, equipment and storage facilities without human intervention
- With access to data in the cloud via EDGECloud, receive instant notifications of temperature excursions to make better decisions in the moment
- Get a convenient visual display of all sensors in range with Watch Mode

## **Customize settings to fit your needs**

- Configure and re-configure the same device as needed for each cold chain shipment or storage environment
- Get effective control over settings: start time, reading intervals, temperature parameters and alert limits
- Reduce device inventory with Zebra reusable and customizable sensors

## Take advantage of a simple, cost-effective, cloud-based monitoring solution

- Easily implement and manage Zebra re-usable devices
- Obtain quick visualization, receive timely alerts and easily generate reports for analysis and compliance
- Access a memory of 16,000 readings, available for up to 10 years
- Monitor extreme temperatures from -200° to +200°C (-328° to +392°F)